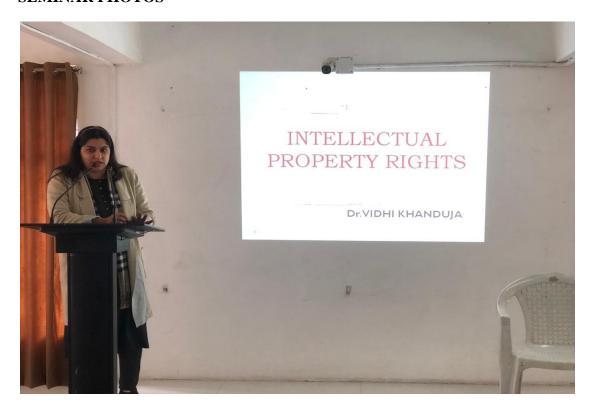

Under the title of "Seminar on Intellectual Property Rights", a seminar on Basics of Intellectual Property Rights (IPR) was organized at SAL Institute of Diploma Studies, SAL Education, Ahmedabad. The seminar was organized for the faculty members and students. Dr. Vidhi Khanduja, Principal of SAL Institute of Diploma Studies, Ahmedabad was present as a resource person.

### **SEMINAR PHOTOS**